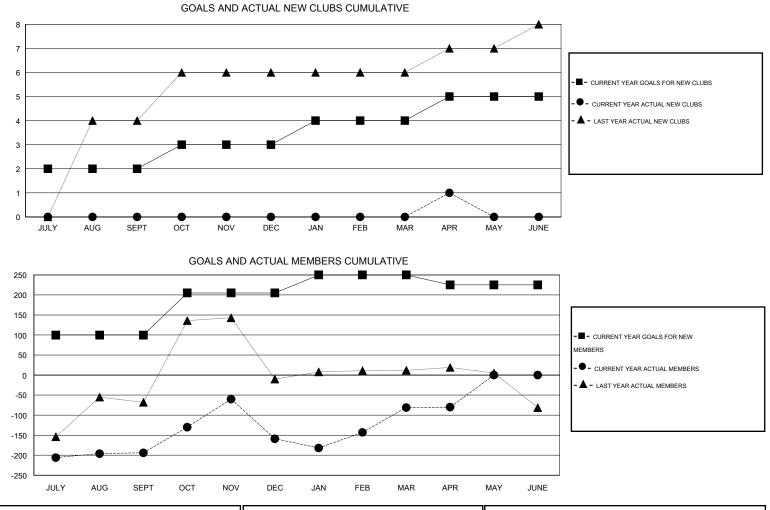

## GMT: ER GURUNATHAN

| LOCATION | INDIA |
|----------|-------|
|----------|-------|

| Clubs<br>RESULTS FOR 2015-2016 |   |   |   | Members<br>RESULTS FOR 2015-2016 |               |     |     |     |         |
|--------------------------------|---|---|---|----------------------------------|---------------|-----|-----|-----|---------|
|                                |   |   |   |                                  |               |     |     |     | QUARTER |
| JULY/AUG/SEPT                  | 2 | 0 | 1 | -1                               | JULY/AUG/SEPT | 100 | 107 | 301 | -194    |
| OCT/NOV/DEC                    | 1 | 0 | 6 | -6                               | OCT/NOV/DEC   | 105 | 184 | 149 | 35      |
| JAN/FEB/MAR                    | 1 | 0 | 1 | -1                               | JAN/FEB/MAR   | 45  | 110 | 32  | 78      |
| APR/MAY/JUNE                   | 1 | 1 | 0 | 1                                | APR/MAY/JUNE  | -25 | 24  | 23  | 1       |

| DROPPED CLUBS: 8   | 57 CLUBS OF 88 ADDED 1 OR MORE | GENDER DISTRIBUTION   |                |  |
|--------------------|--------------------------------|-----------------------|----------------|--|
|                    | NEW MEMBERS                    | MALE                  | 2,425 (82.37%) |  |
|                    |                                | FEMALE                | 519 (17.63%)   |  |
| DROPPED MEMBERS    |                                |                       |                |  |
| DECEASED 7         | CLICK HERE FOR HEALTH          |                       | 745            |  |
| CLUB CANCELLED 113 | ASSESSMENT DATA                | FAMILY UNIT MEMBERS   |                |  |
| OTHER 383          |                                | HEAD OF HOUSEHOLD     |                |  |
| TOTAL 503          |                                | NON-HEAD OF HOUSEHOLD | 403            |  |